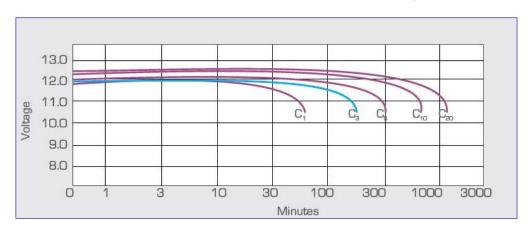

### DISCHARGING CHARACTERSTICS at various rates @ 27°C

#### **ELECTRICAL PARAMETERS**

| Battery Specified Capacity Test @ 27 °C |           |          |          |          |          |
|-----------------------------------------|-----------|----------|----------|----------|----------|
| C20@10.5V                               | C10@10.8V | C5@10.8V | C3@10.8V | C2@10.8V | C1@10.5V |
| 200                                     | 176       | 147      | 126      | 111      | 88       |