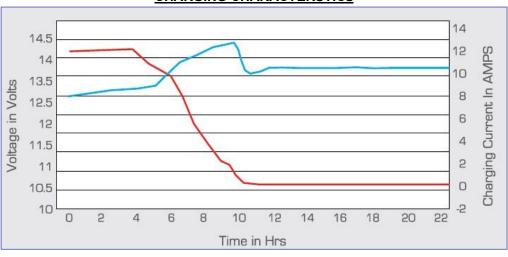

#### **CHARGING CHARACTERSTICS**

| Ah & Wh Efficiency |       |               |      |  |
|--------------------|-------|---------------|------|--|
| Ah Efficiency      | > 93% | Wh Efficiency | >80% |  |

| Charging Method (CC/ CV) |        | Capacity Loss on Storage |
|--------------------------|--------|--------------------------|
| Max<br>Current           | 20A    |                          |
| Cyclic use               | 14.5 V | 5% Per Month             |
| Float Use                | 13.8 V |                          |